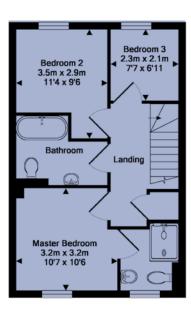

## PLOT 1

A detached four bedroom home benefiting from spacious ground floor accommodation and south facing garden.

Total area 1376 sqft.

Please note floor plans shown are for plots 3 & 4. Plot 2 is handed.

Total area 908 sqft.

FIRST FLOOR

**GROUND FLOOR** 