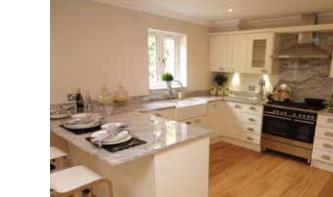

#### **KITCHEN**

Individually designed kitchens

- Granite worktops
- Free range 5 ring CAPEL cooker
- Soft close cupboards
- Dishwasher, Fridge/freezer
- Washer/dryer, wine coolers
- Oak flooring

All interiors images of plot 1