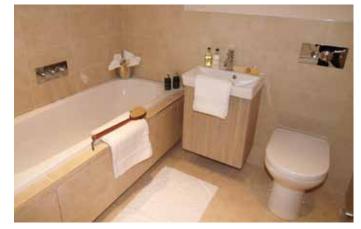

## **BATH/SHOWER ROOMS**

- All bathrooms with ceramic floor and wall tiles
- All WCs with push button fittings
- Chrome taps and fittings
- Designer towels rails by ZEHNDER
- Ground floor cloakroom with WC and wash basin
- Baths with mixer taps, shower attachments and shower screen

All interiors images of plot 1