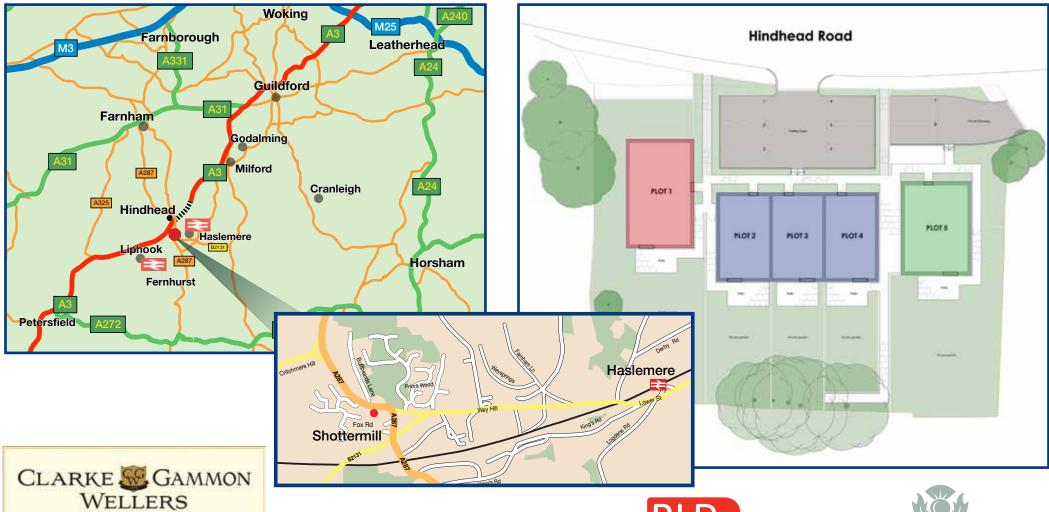

Please note floor plans shown are for plots 3 & 4. Plot 2 is handed.

Total area 908 sqft.

FIRST FLOOR

**GROUND FLOOR** 

## PLOT 1

A detached four bedroom home benefiting from spacious ground floor accommodation and south facing garden.

Total area 1376 sqft.

## PLOT 5

A detached four bedroom home benefiting from a well proportioned lounge/dinning room and a south facing garden.

Total area 1210 sqft.

PLOT 1 – GROUND FLOOR

PLOT 1 – FIRST FLOOR

PLOT 5 - GROUND FLOOR

Middlemarch Mews Hindhead Road Haslemere Surrey GU27 1FE