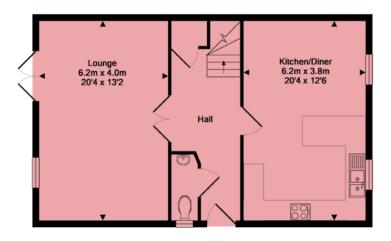

## PLOT 5

A detached four bedroom home benefiting from a well proportioned lounge/dinning room and a south facing garden.

Total area 1210 sqft.

PLOT 1 – GROUND FLOOR

PLOT 1 – FIRST FLOOR

PLOT 5 - GROUND FLOOR