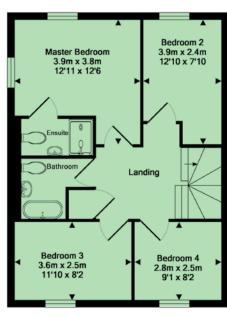

## PLOT 1

A detached four bedroom home benefiting from spacious ground floor accommodation and south facing garden.

Total area 1376 sqft.