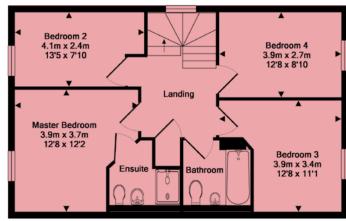

## PLOT 5

A detached four bedroom home benefiting from a well proportioned lounge/dinning room and a south facing garden.

Total area 1210 sqft.

PLOT 1 – GROUND FLOOR

PLOT 1 – FIRST FLOOR

PLOT 5 - GROUND FLOOR