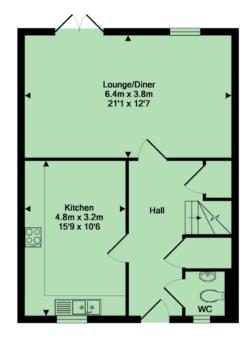

## PLOT 1

A detached four bedroom home benefiting from spacious ground floor accommodation and south facing garden.

Total area 1376 sqft.