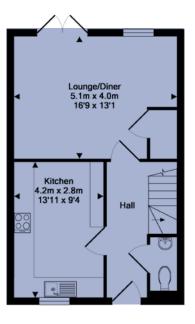

Please note floor plans shown are for plots 3 & 4. Plot 2 is handed.

Total area 908 sqft.

FIRST FLOOR

**GROUND FLOOR** 