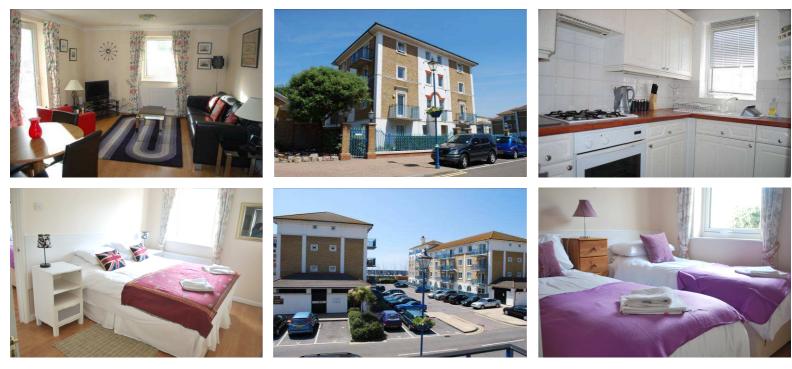

## **Victory Mews**

A two bedroom apartment on the first floor (no lift), with South facing balcony and allocated parking space for one car. WIFI provided.

- Lounge / dining room with patio doors to balcony and furniture including leather sofa and dining table with 4 chairs.
- Separate kitchen with gas hob, electric oven, fridge / freezer, washing machine and microwave
- TV and DVD player
- One double bed and two single beds
- Bathroom and en suite shower room