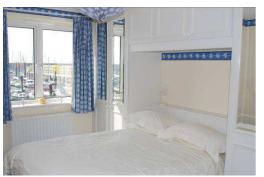

## **Neptune Court**

A two bedroom second floor apartment (no lift), with South facing balcony and harbour views. Allocated parking space. WIFI provided.

- ♣ Lounge / dining room with patio doors to balcony and furniture including leather sofa and dining table with 4 chairs.
- Separate kitchen with gas hob, electric oven, fridge / freezer, washer / dryer, dishwasher and microwave
- TV with Freeview and DVD player
- ♣ One king size bed and one double bed
- Bathroom and en suite shower room