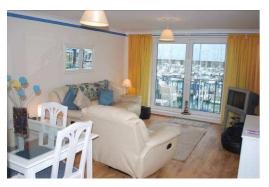

## **Neptune Court**

A two bedroom second floor apartment (no lift), with South facing balcony and harbour views. Allocated parking space. WIFI provided.

- ♣ Lounge / dining room with patio doors to balcony and furniture including leather sofa and dining table with 4 chairs.
- Separate kitchen with gas hob, electric oven, fridge / freezer, washer / dryer, dishwasher and microwave
- TV with Freeview and DVD player
- ♣ One king size bed and one double bed
- Bathroom and en suite shower room