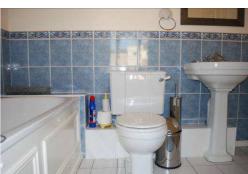

## **Neptune Court**

A two bedroom second floor apartment (no lift), with South facing balcony and harbour views. Allocated parking space. WIFI provided.

- ♣ Lounge / dining room with patio doors to balcony and furniture including leather sofa and dining table with 4 chairs.
- Separate kitchen with gas hob, electric oven, fridge / freezer, washer / dryer, dishwasher and microwave
- TV with Freeview and DVD player
- ♣ One king size bed and one double bed
- Bathroom and en suite shower room