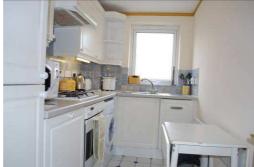

## **Neptune Court**

A two bedroom second floor apartment (no lift), with South facing balcony and harbour views. Allocated parking space. WIFI provided.

- ♣ Lounge / dining room with patio doors to balcony and furniture including leather sofa and dining table with 4 chairs.
- Separate kitchen with gas hob, electric oven, fridge / freezer, washer / dryer, dishwasher and microwave
- TV with Freeview and DVD player
- ♣ One king size bed and one double bed
- Bathroom and en suite shower room