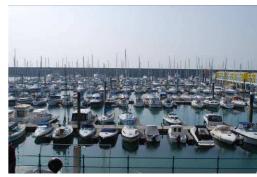

## **Neptune Court**

A two bedroom second floor apartment (no lift), with South facing balcony and harbour views. Allocated parking space. WIFI provided.

- ♣ Lounge / dining room with patio doors to balcony and furniture including leather sofa and dining table with 4 chairs.
- Separate kitchen with gas hob, electric oven, fridge / freezer, washer / dryer, dishwasher and microwave
- TV with Freeview and DVD player
- ♣ One king size bed and one double bed
- Bathroom and en suite shower room